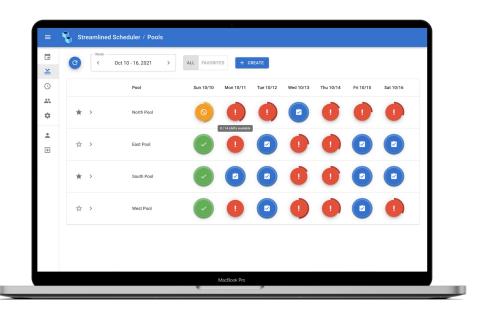

# **Streamlined:**

Affordable, semi-customizable software

Designed specifically for small-medium sized businesses

Preferenced based software for aquatic professionals

Jan 30 -

Wed 2/2

Devin E. Libby

Reiko Maeda

## Roadmap

Preferenced based software for aquatic professionals