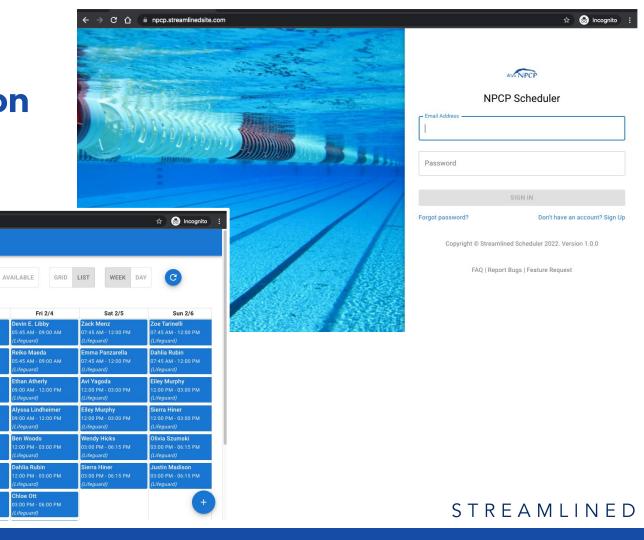

Dahlia Rubin

Tatiana Byam

ifequard)

Ben Woods

ALL

Thu 2/3

Kylene Young

Devin E. Libby

Ethan Atherly

Alice Daeschler

Abby Vetrovec

Lifequard)

Ben Woods

(Lifequard)

gbymca.streamlinedsite.com/calendar

GB YMCA Staff Scheduler / Calendar

All roles

Tue 2/1

atiana Byam

Reiko Maeda

Phoebe Finch

Alice Daeschler

Ethan Atherly

Olivia Szumski

Ben Woods

Aquati...

Mon 1/31